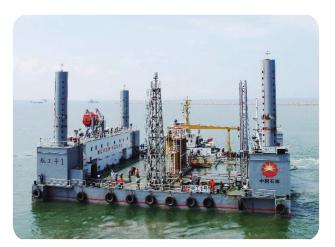

## 1.4 Oil Extraction Platform

The rebuilt Hanggong oil extraction platform bases on the Hang Gong Ping 1 self-elevating work platform which was manufactured by the second engineering company of CHEC Tianjin part construction corporation. The platform is safe, reliable, economical and practical after rebuilding and is easy to repair and operate. It can satisfy the requirement of oil production and other purposes.