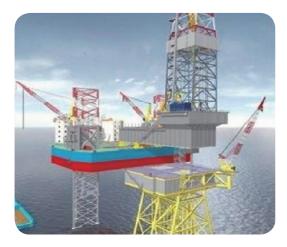

## 1.3 Triangle Truss Leg Jack-up Drilling Platform

CP series triangle truss leg jack-up drilling platform (CP300, CP350, CP400) is applicable for operating in the shallow offshore waters under 400ft water depth. 12000m (4000HP) below platforms, drilling & workover rigs can be installed on the platform, and can be designed as oil extraction platform. The classification of the platform can be CCS, ABS, DNV, and so on.

## **Basic Parameters Of CP300**

| Length moulded                | 60.96m |
|-------------------------------|--------|
| Breadth moulded               | 55.78m |
| Depth moulded                 | 7.62m  |
| Maximum operating water depth | 91.4m  |