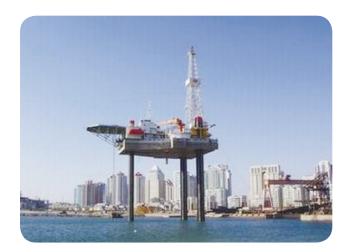

# 1.2 Cylindrical Leg Jack-up Drilling Platform

CP series cylindrical leg jack-up drilling platform (CP130, CP200) is applicable for operating in the shallow offshore waters under 200ft water depth. 9000m (3000HP) below platforms, drilling & workover rigs can be installed on the platform, and can be designed as oil extraction platform. The classification of the platform can be CCS, ABS, DNV, and so on.

## **Basic Parameters Of CP130**

| Operation depth   | 2.5 ~ 35m |
|-------------------|-----------|
| Drilling capacity | 6000m     |
| Towing draft      | 2.8–3.5m  |
| Main dimension    | 54X48X5m  |