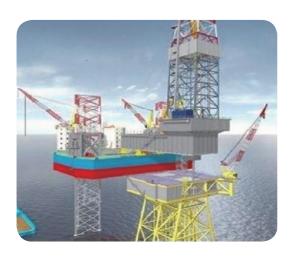

Basic Parameters Of CP300

| Length moulded                | 60.96m |
|-------------------------------|--------|
| Breadth moulded               | 55.78m |
| Depth moulded                 | 7.62m  |
| Maximum operating water depth | 91.4m  |