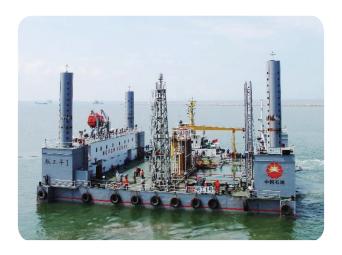

## 1.4 Oil Extraction Platform

The rebuilt Hanggong oil extraction platform bases on the Hang Gong Ping 1 self-elevating work platform which was manufactured by the second engineering company of CHEC Tianjin part construction corporation. The platform is safe, reliable, economical and practical after rebuilding and is easy to repair and operate. It can satisfy the requirement of oil production and other purposes.

## Basic Parameters Of Hang Gongping 1 Oil Extraction Platform

| Length of the vessel  | 39.0m |
|-----------------------|-------|
| Breadth of the vessel | 36.0m |
| Depth moulded         | 3.2m  |
| Scantling draft       | 1.5m  |