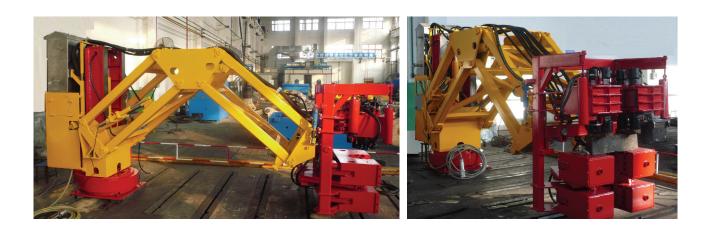

## **TZG-130 Telescopic Boom Iron Roughneck**

It is used for makeup and breakout the drill pipe and tool joint. It is the best wellhead equipment for achieved oilfield mechanic modernization.

## **Technical Features**

- Program control, easy to operate. It can finish the makeup and breakout work automatically by one click, and also can operate separately by using emergency operation mode button.
- The operator can control all the functions far away from the wellhead area by remote controller.

- · It can program the positions from itself to wellhead, mouse hole and other place.
- · Compared with other like products, it has higher spinning and breakout torque.
- · Easy to finish the makeup and breakout works over wellhead and mouse hole.
- $\cdot$  It can easy rotate in 270° range for give some space while necessary.

## **Technical parameters**

- 1) Tubular range: 3-1/4 ~ 8-1/2 inch (83 ~ 216mm)
- 2) Max breakout torque: 96,000 ft-lb (130, 000 Nm)
- 3) Max makeup torque: 60,000 ft-lb (81,500 Nm)
- 4) Spinner holding range: 3-1/4 ~ 8-1/2 inch (83 ~ 216mm)
- 5) Max spin-in/spin-out torque(5"pipe): 2,370 ft-lb(3,200 Nm)
- 6) Max spinner speed(5" pipe): 80 r/min