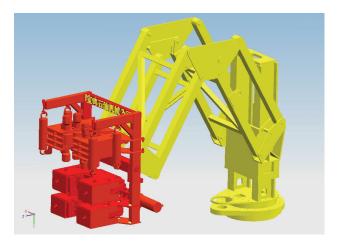

## **TZG-130 Telescopic Boom Iron Roughneck**

It is used for makeup and breakout the drill pipe and tool joint. It is the best wellhead equipment for achieved oilfield mechanic modernization.

## **Technical Features**

- Program control, easy to operate. It can finish the makeup and breakout work automatically by one click, and also can operate separately by using emergency operation mode button.
- The operator can control all the functions far away from the wellhead area by remote controller.

- · It can program the positions from itself to wellhead, mouse hole and other place.
- · Compared with other like products, it has higher spinning and breakout torque.
- · Easy to finish the makeup and breakout works over wellhead and mouse hole.
- $\cdot$  It can easy rotate in 270° range for give some space while necessary.

## **Technical parameters**

- 1) Tubular range: 3-1/4 ~ 8-1/2 inch (83 ~ 216mm)
- 2) Max breakout torque: 96,000 ft-lb (130, 000 Nm)
- 3) Max makeup torque: 60,000 ft-lb (81,500 Nm)
- 4) Spinner holding range: 3-1/4 ~ 8-1/2 inch (83 ~ 216mm)
- 5) Max spin-in/spin-out torque(5"pipe): 2,370 ft-lb(3,200 Nm)
- 6) Max spinner speed(5" pipe): 80 r/min